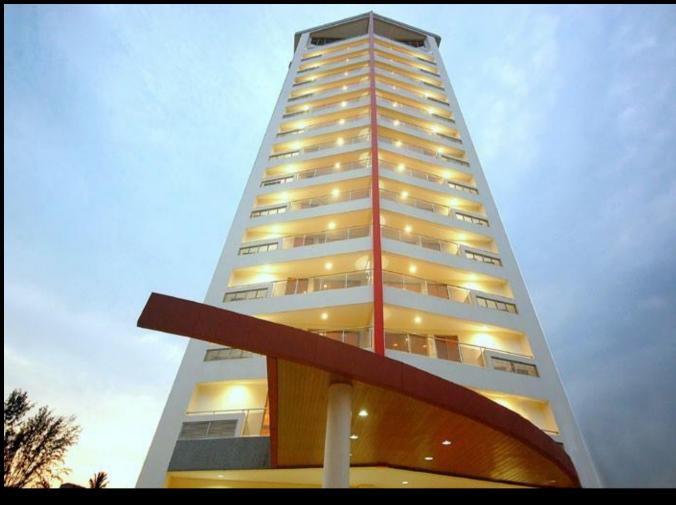

#### KINGSWAY TOWER LOCATION: 24. Glover Road, Ikoyi, Lagos

CLIENT: Skyview Towers Limited SITE AREA: 4,997sq.m. COMPLETED: June2017 SCOPE: Architecture, Structural, MEP

- Architecture, Structural, MEP and Interior Services in collaboration with SAOTA Architects and Sunderland Engineers.
  - 13,317sq.m. of lettable office space
  - 337 nos. Car Parking Spaces
  - Aluminium Sunscreen Facade
  - Grand Coffered Podium Slab
  - 360°Curtain Wall for Maximum View of Surrounding City Scape

FACILITIES: EAutomated Access Control

- Lettable Retail Spaces
- Outdoor restaurant
- Sewage and Water Treatment Plants
- Playground
- Extensive Building Services Engineering