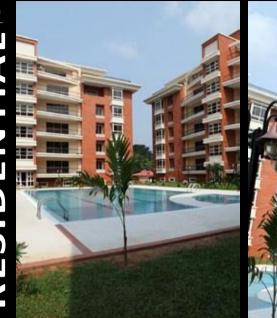

# GROSVENOR COURT

LOCATION: CLIENT: SITE AREA: COMPLETED: SCOPE:

A: 9,200sq.m. FED: December 2009 Project Management, Architecture, MEP Services and Structural Engineering for:

#### FACILITIES:

- 28nos Luxury Apartments
- 4 nos. Luxury Penthouses

Temple Road, Ikoyi, Lagos

**Regency Towers Limited** 

- 2 nos. Studio Apartments
- 33 nos. Service Quarters
- Club House
- Bar
- Cinema Room
- Squash Court
- Swimming Pool
- Sauna
- Massage Room