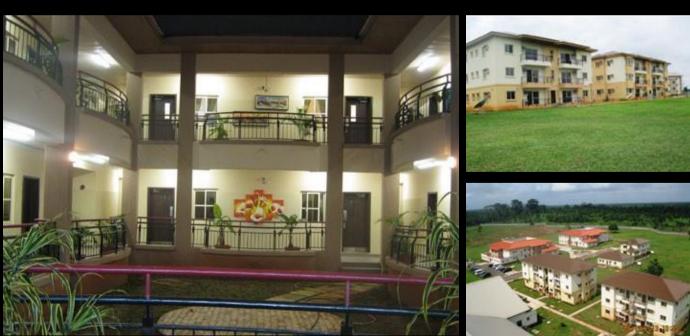

CLIENT:

SCOPE:

LOCATION: Asu Village, Abeokuta, Ogun State Day waterman College Ltd 35,439 Hectares SITE AREA: Phase 1 - August 2008 Phase 2 - October 2010 COMPLETED: Phase 3 - Completed in 2004 Project Management, Architecture, Structural and MEP Services FACILITIES: Administrative Building **Classroom Block** ٠

- **Science Building**
- Learning & Resource  $\bullet$ Centre (Library)
- Arts & Culture Centre
- **Vocational Centre**
- **Dining Hall**
- Multipurpose Hall
- **Guest House**
- Male & Female Hostels
- Staff Residences
- Clinic •