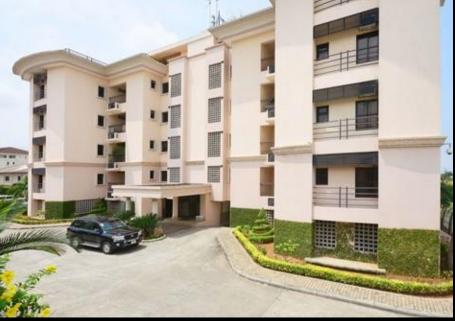

#### OSBORNE TOWER

| ATION:   | 16 Osborne Road, Ikoyi,      |
|----------|------------------------------|
|          | Lagos                        |
| NT:      | Triple A Properties          |
| AREA:    | 4,347sq.m                    |
| PE:      | Architecture, Structural and |
|          | MEP Services                 |
| ILITIES: | One Block of 13 floors       |
|          | consisting:                  |
| •        | 20 units of 4-bedroom        |
|          | apartments                   |
| •        | 2 units of 5-bedroom         |
|          | maisonette                   |
|          |                              |

- Club House with Squash court and gym Swimming pool with pool bar
- •
- Boys quarters on floors with 24 rooms •
- ٠
- Maintenance Building 55 Car Parking Spaces and 12 Visitor's Car Parking • Spaces Service Building
- •