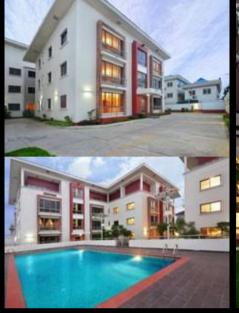

#### GOOSEPEN

LOCATION: CLIENT: SITE AREA: COMPLETED: SCOPE:

FACILITIES:

Oniru Estate, Victoria Island Goosepen Limited 5,353sq.m 2015 Project Management, Architecture and MEP Services 48 nos. 2 & 3 Bedroom Apartments

- Attendant Ancillary and Recreational Facilities
- Compact Staggered Site
  planning layout
- Skillfully placed and oriented blocks for internal recreation areas Swimming pool
- Communal Gym
- Plavaround