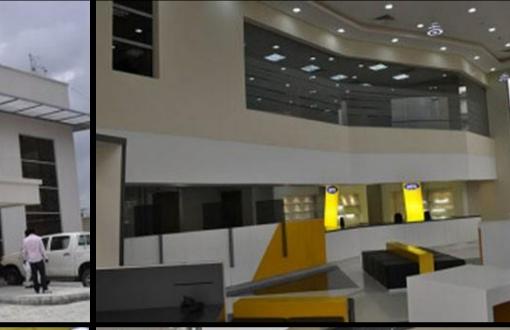

# **GU/ARANTY** TRUST BANK

LOCATION: CLIENT: SCOPE:

**Guaranty Trust Bank** SITE AREA: 2098 sq.m. COMPLETED: September 2011 Architectural and Structural Services FACILITIES: 508 sq. of banking hall

Akin Adesola St, V.I sland, Lagos

- Comprising 24 Teller points
- 153sq.m.of Bulk counting Hall comprising Teller points
- 5,667 sqm of Office Space with 9thand10thfloorsAtrium
- Internet Banking Hall
- 70 Nos Car Parking Spaces on 3rd and 4thfloors
- 40NosCarParkingSpaceson ground floor
- 2 nos. car lift
- Maintenance Offices