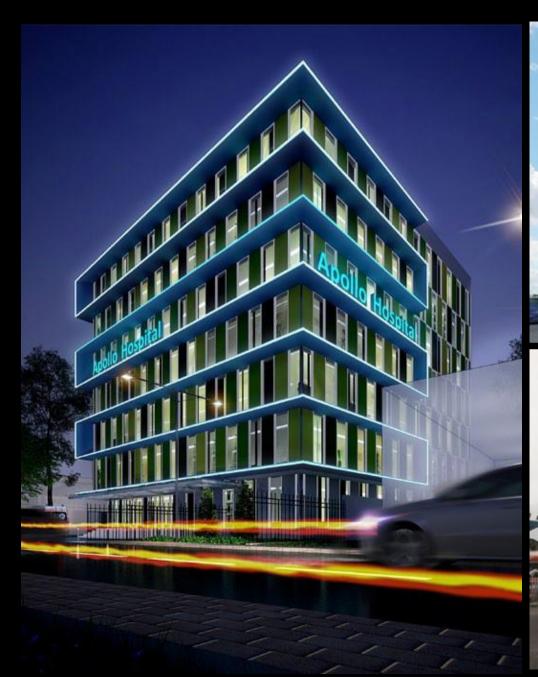

Calabar, Cross River State

- department, lab pharmacy + ICU
- Invasive + central steril services • Nutritional, environmental + bio-•
- medical services & materials Administrative, plant services + •
- laundry Non-dominational gathering hall •
- Service yard + gas storage yard
- Inpatient ward (surgical) •
- - Maternity ward

Utoplan Consulting International Diagnostic, emergency

# Design Submissions

SCOPE: FACILITIES:

- Architecture, Structural and MEP Services 14 nos. Consulting Room
- 33 nos. hospital bed • space
- CT Scan, X-ray, • Mammography, Ultrasound and Echocardiography
- Accident & Emergency • Ward
- Labour and Operating Theatres, Physiotherapy, Endoscopy, Dialysis.