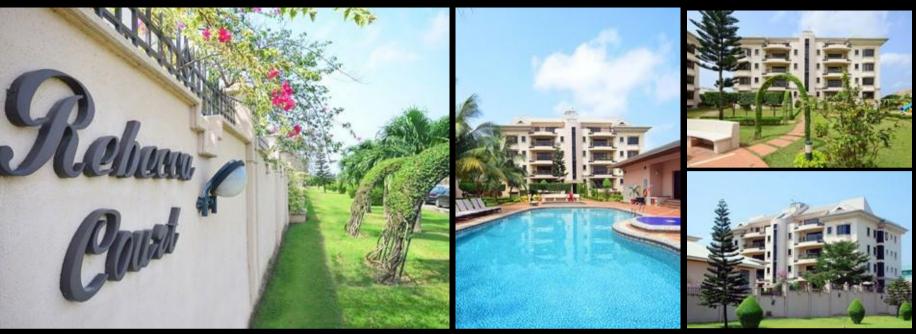

# **REBECCA COURT**

| LOCATION:  | Park View Estate, Ikoyi, |
|------------|--------------------------|
| CLIENT:    | Exuma Ventures Limit     |
| SITE AREA: | 12,800sq.m.              |
| SCOPE:     | Project Management,      |
|            |                          |

Architecture and MEP Services FACILITIES: 4 Blocks of 5storey Buildings consisting of 30 Units of:

> 3-4 Bedroom Apartments with 2 Nos. Bedroom

Lagos

- Penthouses and 2 Nos 2 **Bedroom Penthouses**
- Club house with Bar, Cinema Lounge, Squash Court
- Gymnasium, Steam Room and Massage Rooms
- Lawn Tennis Court
- Swimming pool with toddlers' pool
- 2 Blocks of 40-RoomBoys Qtrs.
- Maintenance Building
- 75 Car Parking Spaces and 12