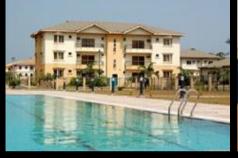

# **REBECCA COURT**

| LOCATION:  | Park View Estate, Ikoyi, |
|------------|--------------------------|
| CLIENT:    | Exuma Ventures Limit     |
| SITE AREA: | 12,800sq.m.              |
| SCOPE:     | Project Management,      |
|            |                          |

Architecture and MEP Services FACILITIES: 4 Blocks of 5storey Buildings consisting of 30 Units of:

> 3-4 Bedroom Apartments with 2 Nos. Bedroom

Lagos

- Penthouses and 2 Nos 2 **Bedroom Penthouses**
- Club house with Bar, Cinema Lounge, Squash Court
- Gymnasium, Steam Room and Massage Rooms
- Lawn Tennis Court
- Swimming pool with toddlers' pool
- 2 Blocks of 40-RoomBoys Qtrs.
- Maintenance Building
- 75 Car Parking Spaces and 12