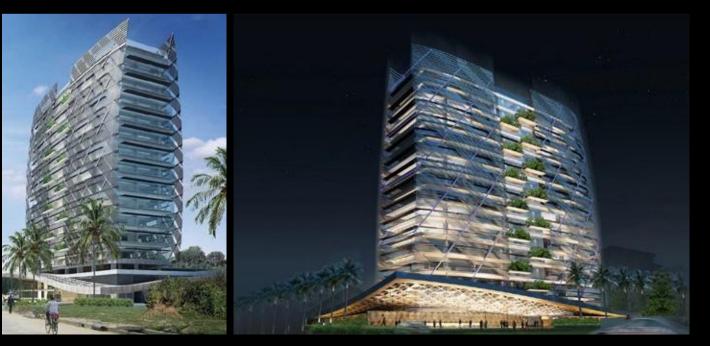

# **GU/ARANTY** TRUST BANK

LOCATION: CLIENT: SCOPE:

**Guaranty Trust Bank** SITE AREA: 2098 sq.m. COMPLETED: September 2011 Architectural and Structural Services FACILITIES: 508 sq. of banking hall

Akin Adesola St, V.I sland, Lagos

- Comprising 24 Teller points
- 153sq.m.of Bulk counting Hall comprising Teller points
- 5,667 sqm of Office Space with 9thand10thfloorsAtrium
- Internet Banking Hall
- 70 Nos Car Parking Spaces on 3rd and 4thfloors
- 40NosCarParkingSpaceson ground floor
- 2 nos. car lift
- Maintenance Offices