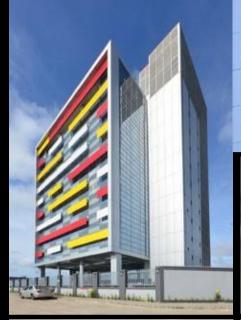

### MANSARD INSURANCE

LOCATION: **Bishop Aboyade** Victoria Island Lagos CLIENT: Mansard Assurance SITE AREA: 4,300sq.m September 2013 COMPLETED: SCOPE: Project Management, Architecture, Structural and MEP Services FACILITIES: A Block of 5 storey office building consisting of 9,659sq.m • 7,292sqm of lettable space • 109 Car Parking space and 33 visitor's car