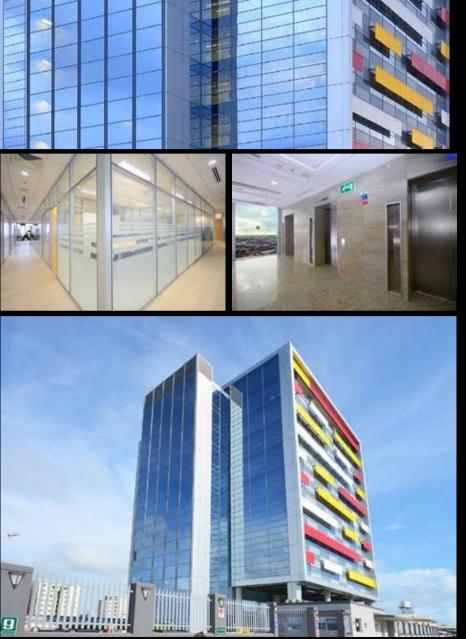

#### KINGSWAY TOWER LOCATION: 24. Glover Road, Ikoyi, Lagos

CLIENT: Skyview Towers Limited SITE AREA: 4,997sq.m. COMPLETED: June2017 SCOPE: Architecture, Structural, MEP

- Architecture, Structural, MEP and Interior Services in collaboration with SAOTA Architects and Sunderland Engineers.
  - 13,317sq.m. of lettable office space
  - 337 nos. Car Parking Spaces
  - Aluminium Sunscreen Facade
  - Grand Coffered Podium Slab
  - 360°Curtain Wall for Maximum View of Surrounding City Scape

FACILITIES: EAutomated Access Control

- Lettable Retail Spaces
- Outdoor restaurant
- Sewage and Water Treatment Plants
- Playground
- Extensive Building Services Engineering