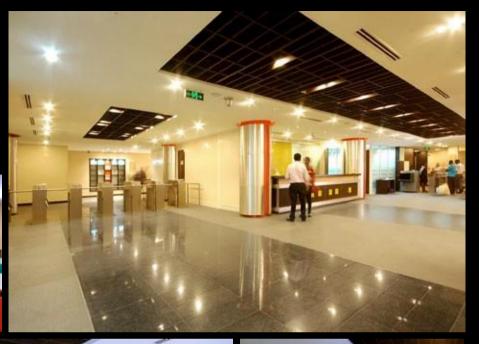

# **GU/ARANTY** TRUST BANK

LOCATION: CLIENT: SCOPE:

**Guaranty Trust Bank** SITE AREA: 2098 sq.m. COMPLETED: September 2011 Architectural and Structural Services FACILITIES: 508 sq. of banking hall

Akin Adesola St, V.I sland, Lagos

- Comprising 24 Teller points
- 153sq.m.of Bulk counting Hall comprising Teller points
- 5,667 sqm of Office Space with 9thand10thfloorsAtrium
- Internet Banking Hall
- 70 Nos Car Parking Spaces on 3rd and 4thfloors
- 40NosCarParkingSpaceson ground floor
- 2 nos. car lift
- Maintenance Offices