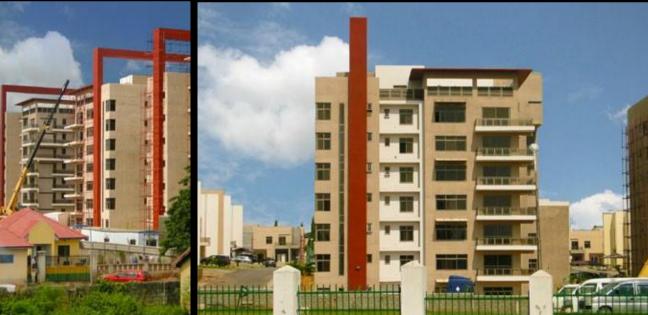

#### OSBORNE TOWER

| ATION:   | 16 Osborne Road, Ikoyi,      |
|----------|------------------------------|
|          | Lagos                        |
| NT:      | Triple A Properties          |
| AREA:    | 4,347sq.m                    |
| PE:      | Architecture, Structural and |
|          | MEP Services                 |
| ILITIES: | One Block of 13 floors       |
|          | consisting:                  |
| •        | 20 units of 4-bedroom        |
|          | apartments                   |
| •        | 2 units of 5-bedroom         |
|          | maisonette                   |
|          |                              |

- Club House with Squash court and gym Swimming pool with pool bar
- •
- Boys quarters on floors with 24 rooms •
- ٠
- Maintenance Building 55 Car Parking Spaces and 12 Visitor's Car Parking • Spaces Service Building
- •