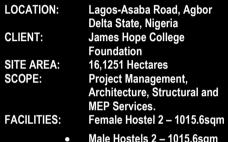

# JAMES HOPE COLLEGE

- Male Hostels 2 1015.6sgm
- Principal's Residence -• 142.6sqm
- Vice Principal's residence • 175.8sqm
- 1 Block 6nos. 3 bedroom • Apartments – 334.8sqm
- 1 Block 6nos. 2 bedroom • Apartment – 223.5sqm
- Dining Hall 1555.6sqm •
- Administrative Building -• 822.9sqm
- Science Block 841.3sqm •
- 1 Block of 2 nos. studio • Apartments
- **Recreational facilities:** • football pitch
- Swimming Pool, Tennis • Court.
- Volleyball Court •