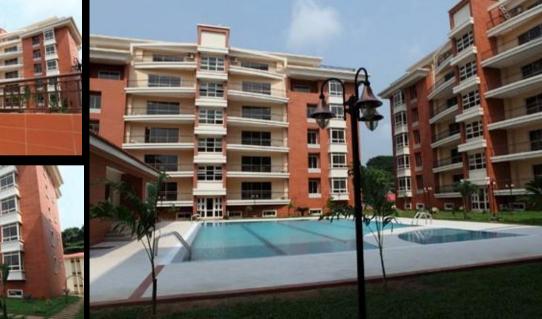

# **REBECCA COURT**

| LOCATION:  | Park View Estate, Ikoyi, |
|------------|--------------------------|
| CLIENT:    | Exuma Ventures Limit     |
| SITE AREA: | 12,800sq.m.              |
| SCOPE:     | Project Management,      |
|            |                          |

Architecture and MEP Services FACILITIES: 4 Blocks of 5storey Buildings consisting of 30 Units of:

> 3-4 Bedroom Apartments with 2 Nos. Bedroom

Lagos

- Penthouses and 2 Nos 2 **Bedroom Penthouses**
- Club house with Bar, Cinema Lounge, Squash Court
- Gymnasium, Steam Room and Massage Rooms
- Lawn Tennis Court
- Swimming pool with toddlers' pool
- 2 Blocks of 40-RoomBoys Qtrs.
- Maintenance Building
- 75 Car Parking Spaces and 12