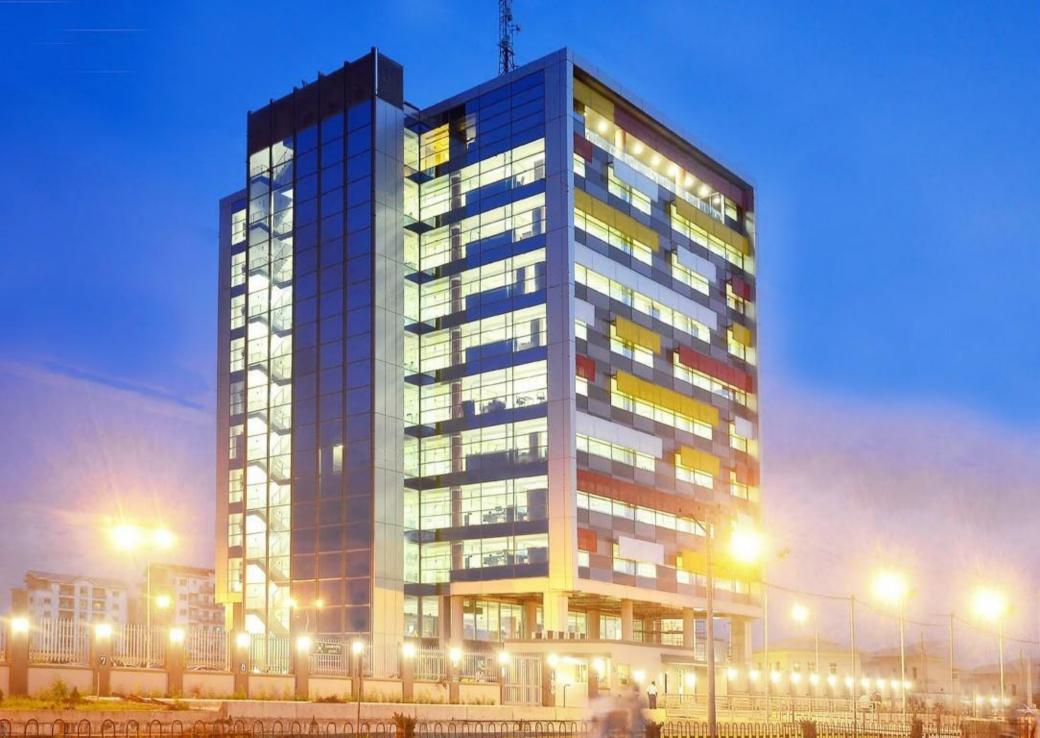

#### KINGSWAY TOWER LOCATION: 24. Glover Road, Ikoyi, Lagos

CLIENT: Skyview Towers Limited SITE AREA: 4,997sq.m. COMPLETED: June2017 SCOPE: Architecture, Structural, MEP

- Architecture, Structural, MEP and Interior Services in collaboration with SAOTA Architects and Sunderland Engineers.
  - 13,317sq.m. of lettable office space
  - 337 nos. Car Parking Spaces
  - Aluminium Sunscreen Facade
  - Grand Coffered Podium Slab
  - 360°Curtain Wall for Maximum View of Surrounding City Scape

FACILITIES: EAutomated Access Control

- Lettable Retail Spaces
- Outdoor restaurant
- Sewage and Water Treatment Plants
- Playground
- Extensive Building Services Engineering