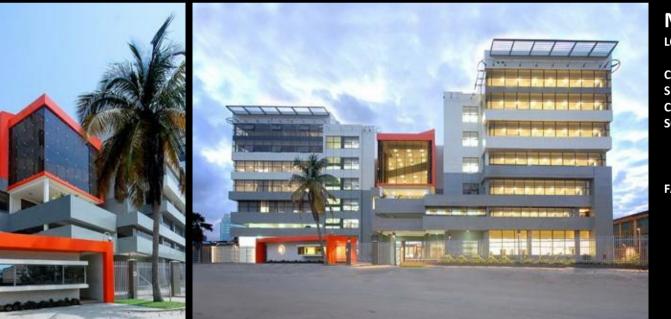

# **GU/ARANTY** TRUST BANK

LOCATION: CLIENT: SCOPE:

**Guaranty Trust Bank** SITE AREA: 2098 sq.m. COMPLETED: September 2011 Architectural and Structural Services FACILITIES: 508 sq. of banking hall

Akin Adesola St, V.I sland, Lagos

- Comprising 24 Teller points
- 153sq.m.of Bulk counting Hall comprising Teller points
- 5,667 sqm of Office Space with 9thand10thfloorsAtrium
- Internet Banking Hall
- 70 Nos Car Parking Spaces on 3rd and 4thfloors
- 40NosCarParkingSpaceson ground floor
- 2 nos. car lift
- Maintenance Offices