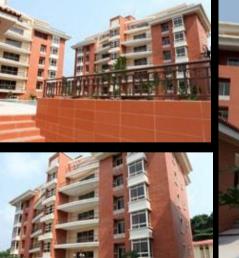

# **REBECCA COURT**

| LOCATION:  | Park View Estate, Ikoyi, |
|------------|--------------------------|
| CLIENT:    | Exuma Ventures Limit     |
| SITE AREA: | 12,800sq.m.              |
| SCOPE:     | Project Management,      |
|            |                          |

Architecture and MEP Services FACILITIES: 4 Blocks of 5storey Buildings consisting of 30 Units of:

> 3-4 Bedroom Apartments with 2 Nos. Bedroom

Lagos

- Penthouses and 2 Nos 2 **Bedroom Penthouses**
- Club house with Bar, Cinema Lounge, Squash Court
- Gymnasium, Steam Room and Massage Rooms
- Lawn Tennis Court
- Swimming pool with toddlers' pool
- 2 Blocks of 40-RoomBoys Qtrs.
- Maintenance Building
- 75 Car Parking Spaces and 12