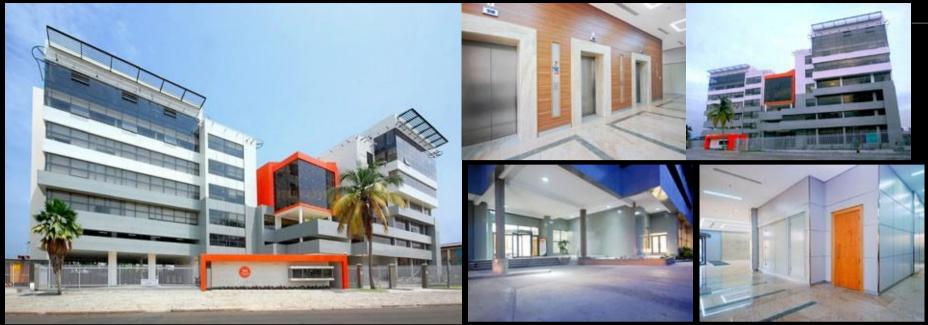

# **GU/ARANTY** TRUST BANK

LOCATION: CLIENT: SCOPE:

**Guaranty Trust Bank** SITE AREA: 2098 sq.m. COMPLETED: September 2011 Architectural and Structural Services FACILITIES: 508 sq. of banking hall

Akin Adesola St, V.I sland, Lagos

- Comprising 24 Teller points
- 153sq.m.of Bulk counting Hall comprising Teller points
- 5,667 sqm of Office Space with 9thand10thfloorsAtrium
- Internet Banking Hall
- 70 Nos Car Parking Spaces on 3rd and 4thfloors
- 40NosCarParkingSpaceson ground floor
- 2 nos. car lift
- Maintenance Offices